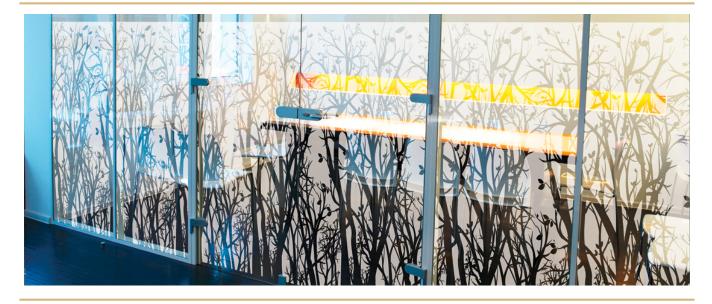

### **FLORAL**

The Floral decorative film features a pattern evocative of the spring season, affording an arboreous touch to your windows and glass partitions.