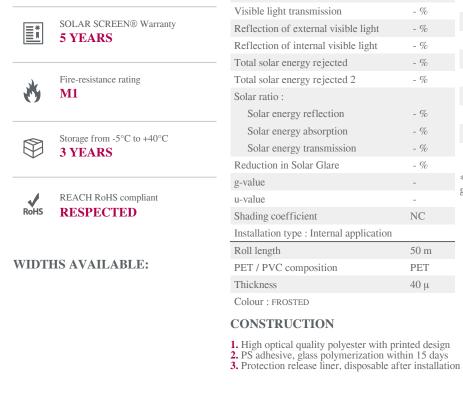

## **TECHNICAL DATASHEET**

Data calculated based on film applied to clear glass 3 mm thick (\*on double glazing 4-16-4)

| Ultraviolet transmission                 | NC % |
|------------------------------------------|------|
| Visible light transmission               | - %  |
| Reflection of external visible light     | - %  |
| Reflection of internal visible light     | - %  |
| Total solar energy rejected              | - %  |
| Total solar energy rejected 2            | - %  |
| Solar ratio :                            |      |
| Solar energy reflection                  | - %  |
| Solar energy absorption                  | - %  |
| Solar energy transmission                | - %  |
| Reduction in Solar Glare                 | - %  |
| g-value                                  | -    |
| u-value                                  | -    |
| Shading coefficient                      | NC   |
| Installation type : Internal application |      |
| Roll length                              | 50 m |
| PET / PVC composition                    | PET  |
| Thickness                                | 40 μ |
| Colour : FROSTED                         |      |
|                                          |      |